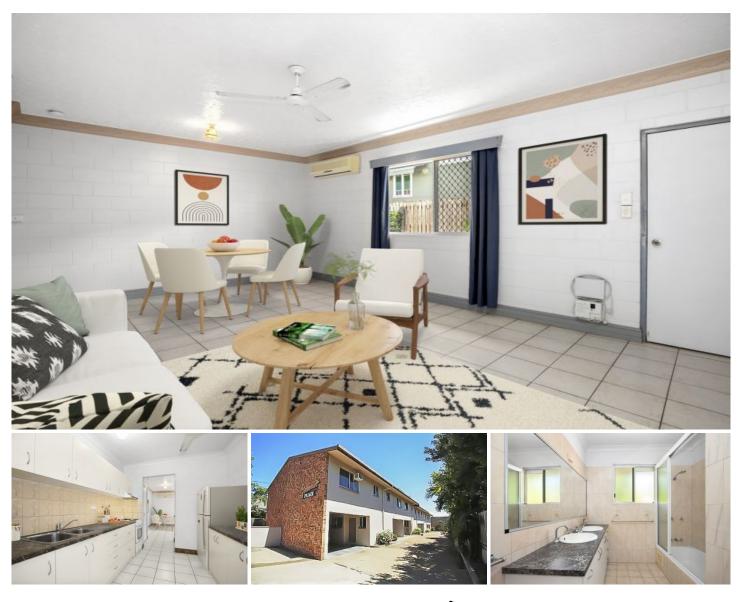

Surrounded by Queenslanders and cottages in a quiet West End street this 3 bedroom, 2 level unit offers ideal low maintenance living or an investment opportunity.

Perfectly positioned, the living area is open and spacious, providing an ideal hub for family gatherings or entertaining. The bedrooms are all generous in size, air conditioned. The master bedroom boasts a large walk-in-robe plus access to the balcony, perfect for a quiet retreat.

The galley style kitchen has plenty of storage, ample bench space and a large window allowing natural light to filter