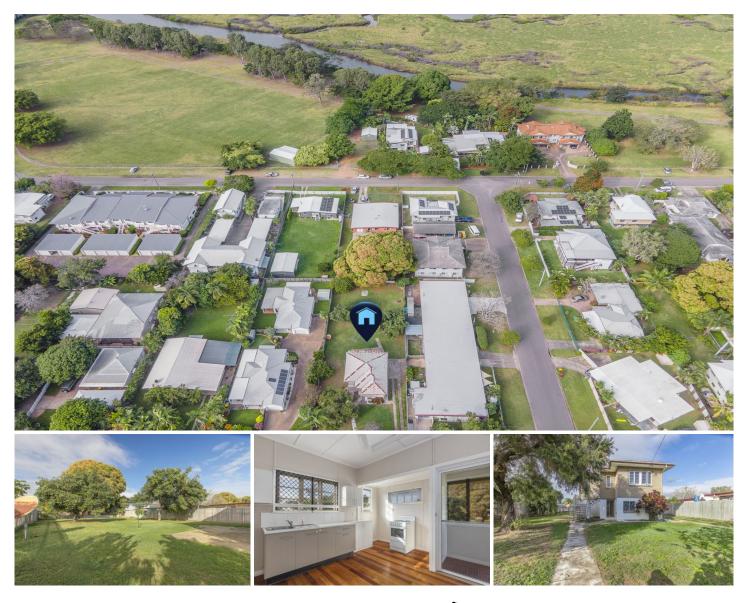

## 16 Love Lane ROSSLEA QLD

Real Estate in Townsville is heading into the perfect storm with the market rising fast and properties selling as quickly as they hit the market. To out of town investors this may be your only opportunity to purchase a home that is almost original in condition and it could be said is in the raw! Positioned on a 936m2 block just a stone's throw from the tranquil Ross River with its bike ways and parks your just going to love the potential of this property. The owners have priced the home to sell and are looking for a contract today! If you are a genuine flipper and are looking to leave your mark - this could be for you.

## 2 🎮 1 🚔

Land Size : 936 sqm

View

: https://www.kingsberry.com.au/sale/qld/tow nsville-district/rosslea/residential/house/653 4560

Mark Lake 07 4772 2022 0408 284 922 mark.lake@tsvharcourts.com.au