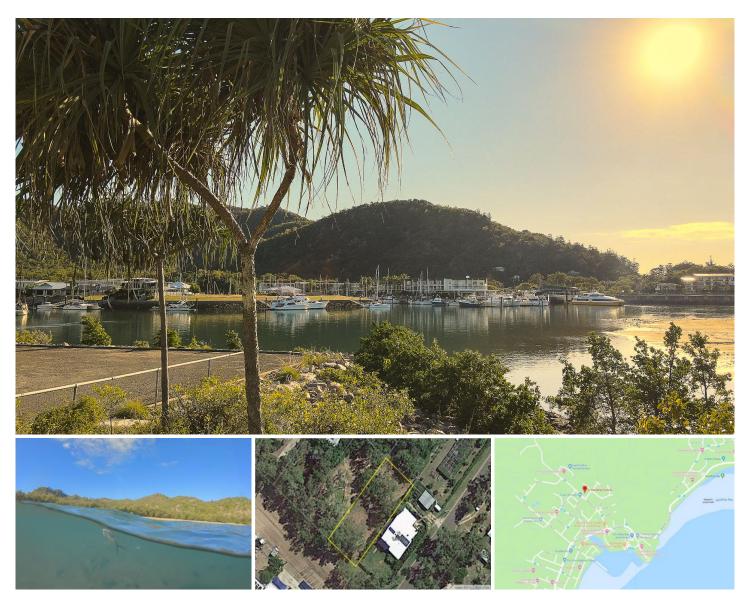

## 10/37 Mandalay Avenue NELLY BAY QLD

Escape the rat race before it's too late! Now is the time to build your own home on one of North Queensland's best kept secrets. 37 Mandalay Avenue, Nelly Bay, Magnetic Island is just a short ferry ride from Townsville's CBD. Set on a 1012m2 block you may have the potential at a later date to build a business or a small unit development or keep it as your own residential hideaway.

## Land Size : 1012 sqm

: https://www.kingsberry.com.au/sale/qld/tow nsville-district/nelly-bay/residential/land/646 9150

View

Mark Lake 07 4772 2022 0408 284 922 mark.lake@tsvharcourts.com.au