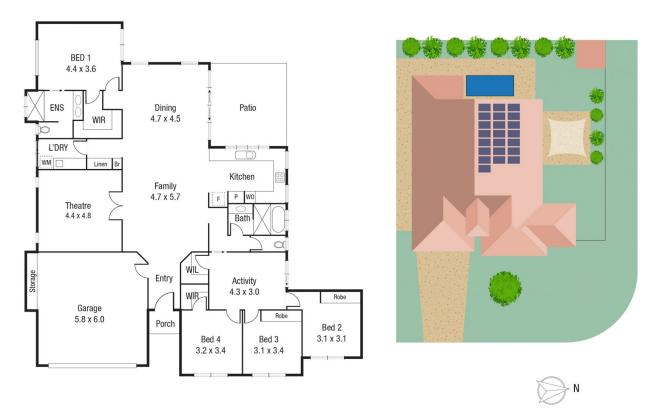

This property offers but is still not limited to:

- 260sqm under residence home built by AP Williams & Co
- Open plan living and dining area with 3.8m high raked ceilings

4 🕮 2 📛 3 🖨

Price : \$ 505,000 Building Size : 260 sqm Land Size : 704 sqm

TOTAL AREA: 260.9 sq.m

## 5 Barklya St, Mount Low