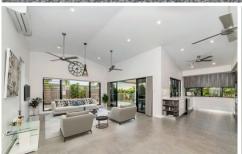

The property is packed with high-end features that you wouldn't come to expect in the ordinary family home. From the high vaulted ceilings in the living area, the glass panelling capturing lots of natural light to the quality of the kitchen in the heart of the home, this property needs to be on the top of your list for one to inspect.

This property offers but is still not limited to:

- 260sqm under residence home built by AP Williams & Co
- Open plan living and dining area with 3.8m high raked ceilings

4 🕮 2 📛 3 🖨

Price : \$ 505,000 Building Size : 260 sqm Land Size : 704 sqm