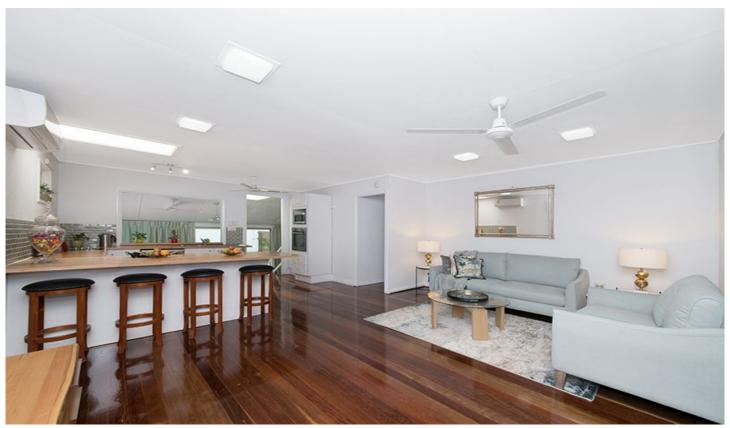

## 38 Howlett Street CURRAJONG QLD

Filled with an abundance of charm accompanied with unique features, this cute cottage located at 38 Howlett Street, Currajong is sure to have you falling in love.

Take a step inside and be greeted by a private enclosed front porch with a feature rock garden, the area is screened whilst still allowing natural light to peer through. Your eyes will then be drawn to the beautifully polished timber floorboards, refreshed kitchen and open plan living space.

This house is definitely not short on storage and space and boasts a great floor plan. The hallway has a brand new feature light and seamlessly links the three spacious bedrooms. The bathroom is at the end of the hallway and has been refreshed with a new shower and tapware.