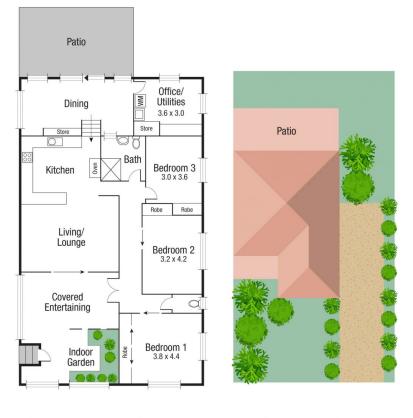

ature rock garden, the area is screened whilst still allowing natural light to peer through. Your eyes will then be drawn to the beautifully polished timber floorboards, refreshed kitchen and open plan living space.

This house is definitely not short on storage and space and boasts a great floor plan. The hallway has a brand new feature light and seamlessly links the three spacious bedrooms. The bathroom is at the end of the hallway and has been refreshed with a new shower and tapware.

Towards the back of the house you will also find a nice

## 3 📭 1 🖺 1 🗬

**Price** : \$ 299,000 **Land Size** : 523 sgm

View: https://www.kingsberry.com.au/sale/qld/tow

nsville-district/currajong/residential/house/5

887345



Adrian Raiteri 07 4772 2022 0427 673 612

adrian.raiteri@tsvharcourts.com.au



Scale in metres. Indicative only. Dimensions are approximate. All information contained herein is gathered from sources we believe to be reliable. However we cannot guarantee its accuracy and interested persons should rely on their own enquiries.

TOTAL AREA: 178 sq.m

38 Howlett St, Currajong