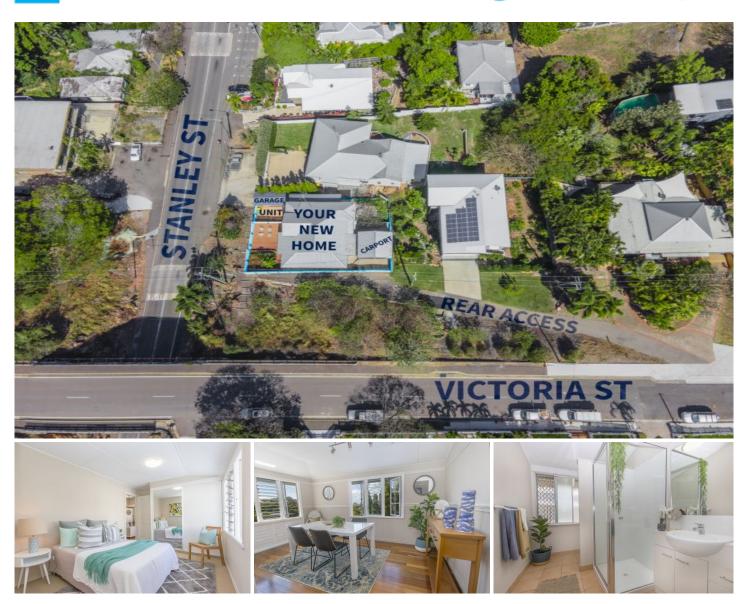

## 282 Stanley Street TOWNSVILLE CITY QLD

This gracious home is named "Cobbadah", an indigenous word meaning "A Place On A Hill". However, its location is not just any place, on any hill - your new home is positioned in one of Townsville's most sought after locations, CASTLE HILL, surrounded by beautiful Queenslanders. From her elevated place on the hill, the home has stunning views over the Townsville CBD and across to Cleveland Bay. Located within walking distance to some of Townsville's greatest assets - The Strand, Castle Hill walking tracks, City Lane and the new Stadium - you will love living in the heart of Townsville.

This home has everything for the growing family. Boasting four bedrooms, two bathrooms and an additional living area underneath that is perfect for entertaining, a gym or children's play area. Furthermore, this property has an additional feature that is a rare "gem" - a fully