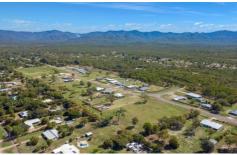

## Lot 25 Mawson Street BLUEWATER QLD

Lot 25 Quick Facts: Price: \$165,000 Land Area: 3,141 SQM Street Frontage: 30 metres.

Located only 28km North of the Townsville CBD. Bluewater Estate is a semi-rural 59 block master planed estate with blocks ranging from 2,409 sqm to 5,400sqm. Stage one is currently selling with 7 remaining lots and a further 23 lots planned in the Stage 2 land release commencing in the near future.

All Blocks are cleared, level and ready to build on with access to town water

Leave the afternoon worries in the reversing mirror and make the lifestyle switch to life at Bluewater Estate.

Land Size: 3141 sqm