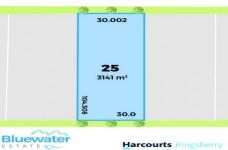

## Lot 25 Mawson Street BLUEWATER QLD

Lot 25 Quick Facts: Price: \$165,000 Land Area: 3,141 SQM Street Frontage: 30 metres.

Located only 28km North of the Townsville CBD. Bluewater Estate is a semi-rural 59 block master planed estate with blocks ranging from 2,409 sqm to 5,400sqm. Stage one is currently selling with 7 remaining lots and a further 23 lots planned in the Stage 2 land release commencing in the near future.

All Blocks are cleared, level and ready to build on with access to town water

Leave the afternoon worries in the reversing mirror and make the lifestyle switch to life at Bluewater Estate.

Land Size: 3141 sqm