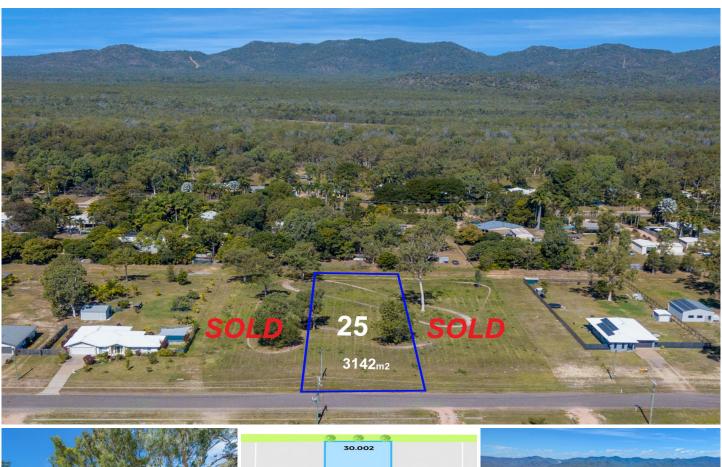

## Lot 25 Mawson Street BLUEWATER QLD

Lot 25 Quick Facts: Price: \$165,000 Land Area: 3,141 SQM Street Frontage: 30 metres.

Located only 28km North of the Townsville CBD. Bluewater Estate is a semi-rural 59 block master planed estate with blocks ranging from 2,409 sqm to 5,400sqm. Stage one is currently selling with 7 remaining lots and a further 23 lots planned in the Stage 2 land release commencing in the near future.

All Blocks are cleared, level and ready to build on with access to town water

Leave the afternoon worries in the reversing mirror and make the lifestyle switch to life at Bluewater Estate.

Land Size: 3141 sqm