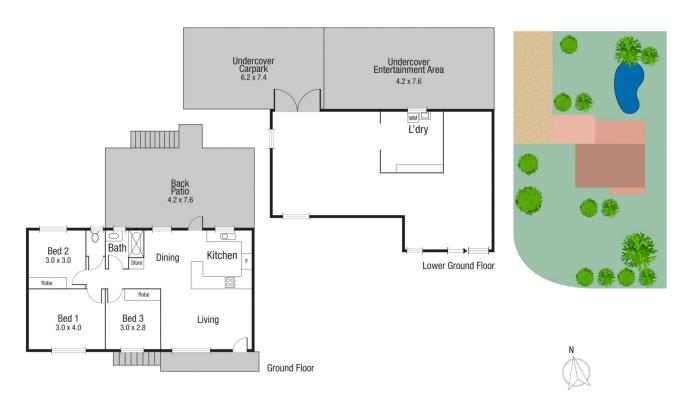

TOTAL AREA: 214.8 sq.m

Scale in metres. Indicative only. Dimensions are approximate. All information contained herein is gathered from sources we believe to be reliable. However we cannot guarantee its accuracy and interested persons should rely on their own enquiries.

9 Gollogoly Lane, Condon