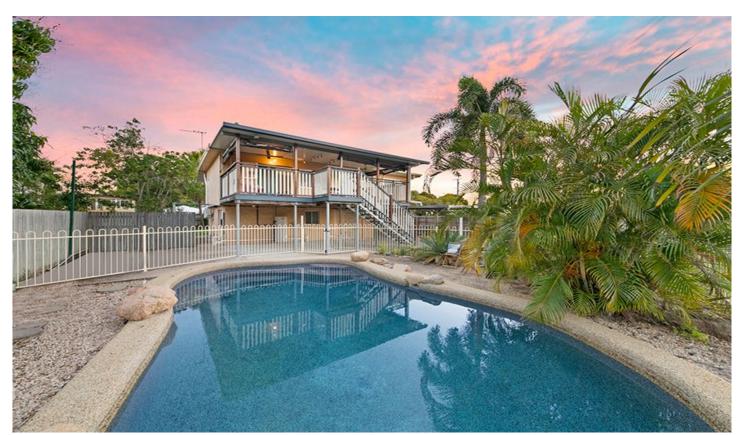

## 9 Gollogly Lane CONDON QLD

Just starting out, or starting to slow down. Whatever your requirements, this property located at 9 Gollogly Lane, Condon represents incredible value in a convenient location.

Entertaining outside all year round will be a breeze with your oversized patio overlooking your large pebblecrete pool.

This property offers but is still not limited to:

- Three air conditioned bedrooms with built in robes and ceiling fans.
- Massive timber deck overlooking large in ground pool
- Formal Living room
- 799 sqm fully fenced corner block
- Undercover double carport accessible via Pinnacle Drive
- Fresh Internal paint throughout