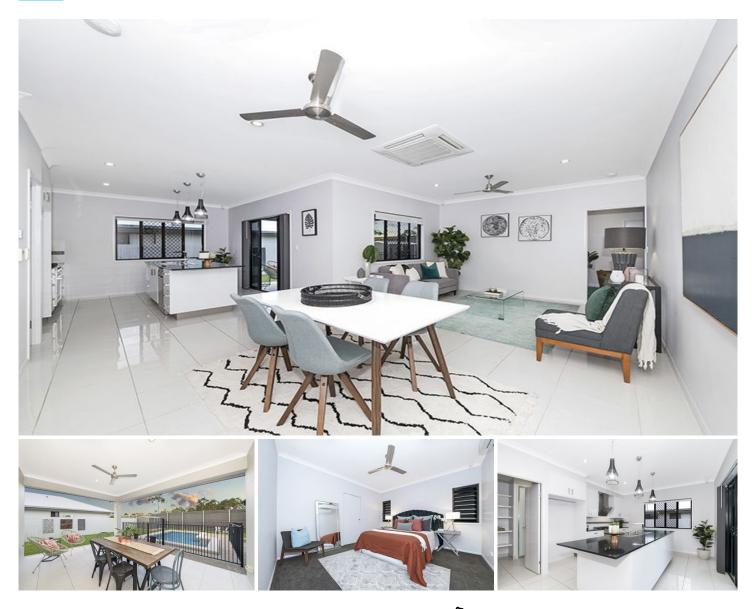

## The Property:

- 236sqm under roof Ritzo homes built residence with three living spaces including a separate kids dens and theatre room

- Stunning and spacious kitchen with stone bench tops, stainless steel tapwear, gas appliances and self closing pot drawers

- Massive walk in pantry going into the laundry with ample linen storage

- Master bedroom has a stunning floor to ceiling tiled en suite with a bespoke walk in wardrobe.

Second bathroom features floor to ceiling tiles and a