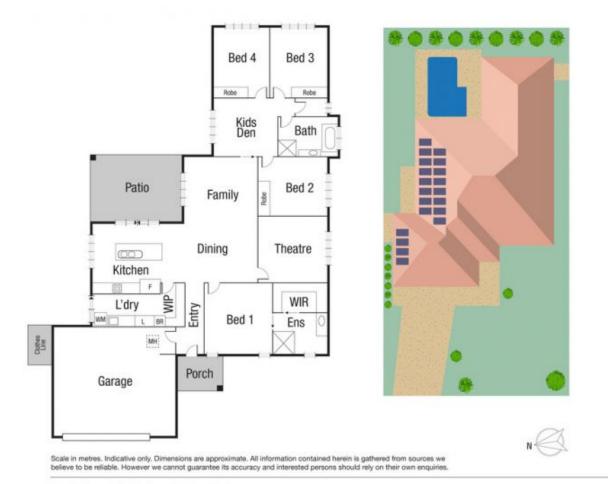

## The Property:

- 236sqm under roof Ritzo homes built residence with three living spaces including a separate kids dens and theatre room

- Stunning and spacious kitchen with stone bench tops, stainless steel tapwear, gas appliances and self closing pot drawers

- Massive walk in pantry going into the laundry with ample linen storage

- Master bedroom has a stunning floor to ceiling tiled en suite with a bespoke walk in wardrobe.

Second bathroom features floor to ceiling tiles and a