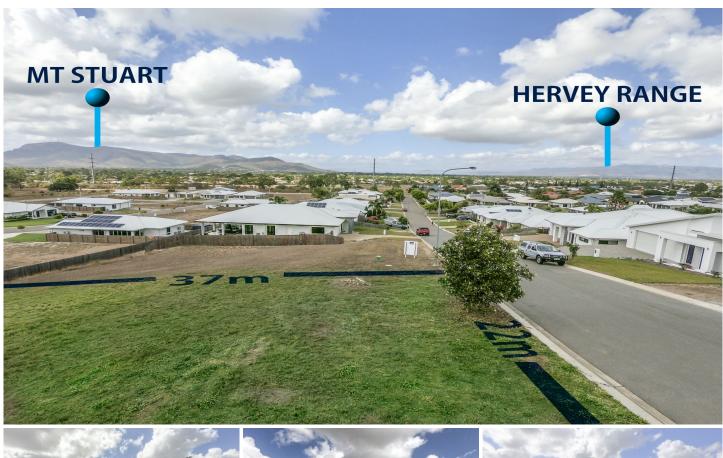

## 34 Zoe Court MOUNT LOUISA QLD

This is an impressive 862m2 quality block of land, surrounded by high calibre established homes in a sought after area of Mount Louisa. Ready to build your dream home for the family.

- -Underground power
- -Breathtaking views from The Pinnacles to the sweeping hills of Herveys Range
- -Year round breezes
- -Centrally located to The Willows Shopping Centre, Domain Central, The Ring Road, state and private schooling.