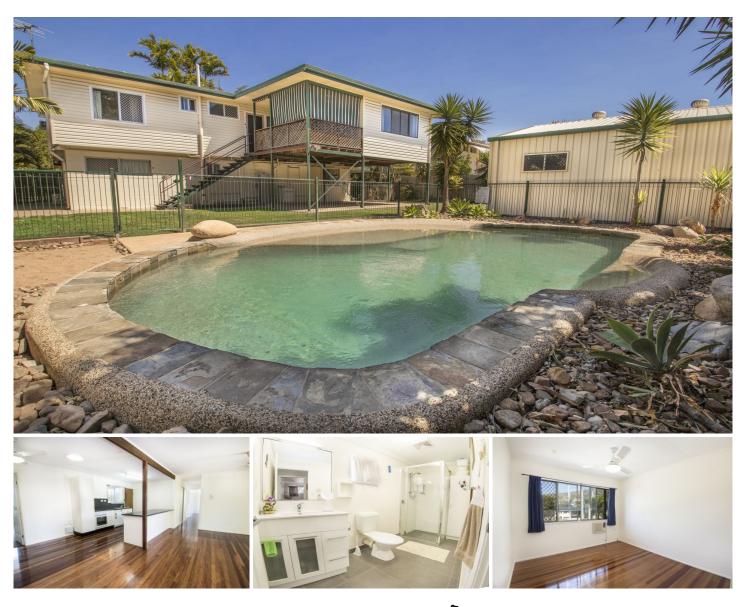

## 66 Mount Lousia Drive MOUNT LOUISA QLD

When you're looking for a new home there is always things you would like to have and things you have JUST got to have, rarely is there a property that has it all until now. 66 Mount Louisa Drive is fresh to the market and ticks all the boxes.

Whether you are wanting to live upstairs and rent out downstairs. Or you would like a separate self-contained unit for a teenager's or elderly parents retreat - the opportunities are endless.

That's not all, you have a 2 bay shed for all your storage needs, a great entertaining area under the deck, and a pool just ready for summer fun. With solar on the roof - there is no need to panic if you don't like to swim to cool down - simply pop on the air conditioners!