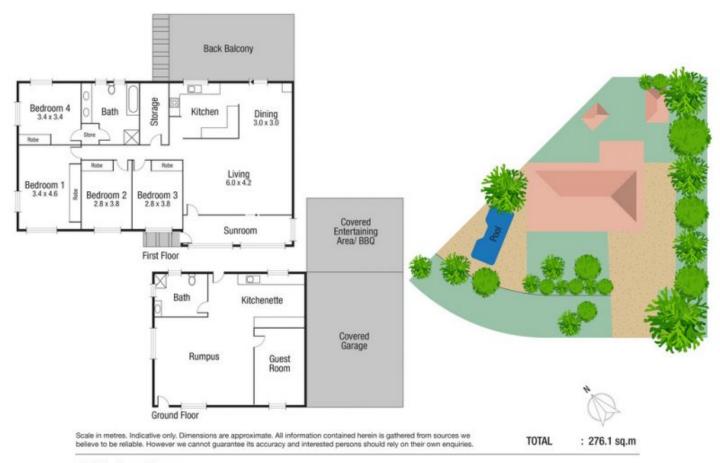

## 32 Ventura Court KIRWAN QLD

This versatile home is positioned on a fully fenced 746m2 allotment, offering spectacular views of Castle Hill, Mount Stuart and Mount Louisa.

You will enjoy the company of a variety of native wildlife enjoying the back to nature back yard. Relish in the flow through all year round breezes while relaxing on the rear deck soaking in the superb sunset.

This home has been reinvented to accommodate the growing family. Appointed with quality fixture and fittings plus hardwood polished timber floors throughout.

Conveniently located in a sought after position within a quiet cul de sac, off street parking with two vehicle secure storage underneath the home and driveway parking. A skillion off the side of the property, which allows protection