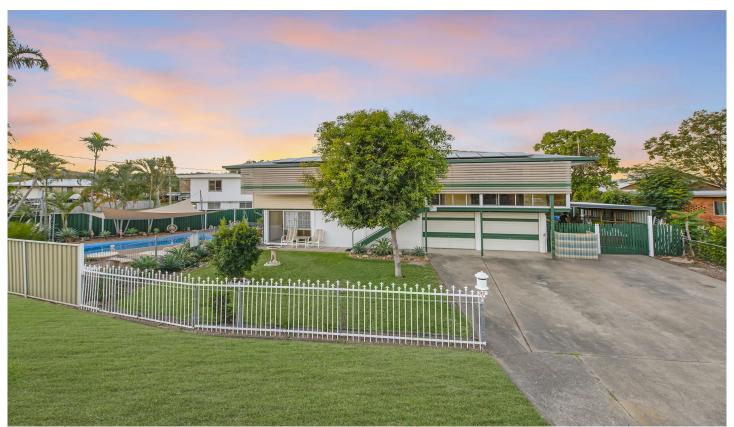

## 32 Ventura Court KIRWAN QLD

This versatile home is positioned on a fully fenced 746m2 allotment, offering spectacular views of Castle Hill, Mount Stuart and Mount Louisa.

You will enjoy the company of a variety of native wildlife enjoying the back to nature back yard. Relish in the flow through all year round breezes while relaxing on the rear deck soaking in the superb sunset.

This home has been reinvented to accommodate the growing family. Appointed with quality fixture and fittings plus hardwood polished timber floors throughout.

Conveniently located in a sought after position within a quiet cul de sac, off street parking with two vehicle secure storage underneath the home and driveway parking. A skillion off the side of the property, which allows protection