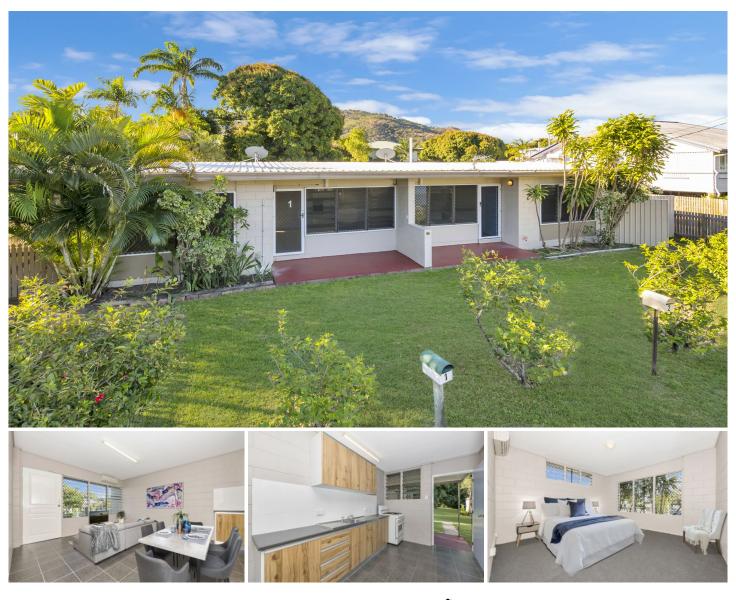

## 25 Shaw Street WEST END QLD

Located only minutes away from Townsville's CBD, the Castletown precinct and the new Football Stadium, this duplex complex is a quality investment opportunity. Currently vacant and ready to be occupied with indicated returns around \$24,000 pa, each two bedroom unit is very clean and tidy.

Land area is 1012m2, suitable for potential subdivision (STCA) and is completely flood free. Duplex units are becoming more scarce, particularly close to city locations, so an early inspection is recommended as the seller will consider offers made prior to auction.