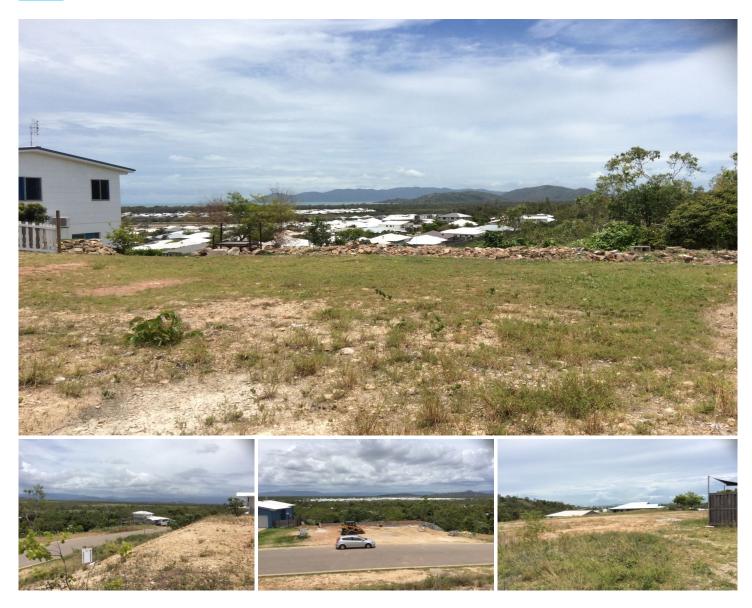

## 32 Deedes Crescent BUSHLAND BEACH QLD

This elevated block has the best of both worlds with views of the ocean and the mountains.

Situated in a quiet Crescent in Bushland Beach close to shops, the hotel plus the beach. This block has it all! There are some lovely homes surrounding this allotment which will increase the value of your home once built.

A quality block of land in a fantastic location. Jump in now and grab this one before it's gone!

View : https://www.kingsberry.com.au/sale/qld/townsville -district/bushland-beach/residential/land/4927281