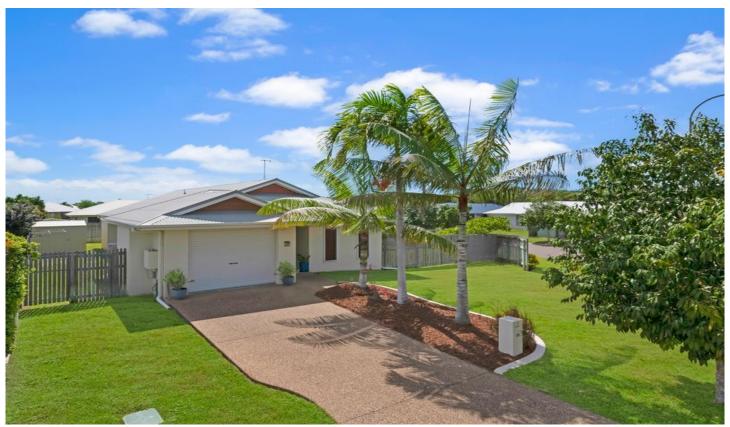

## 3 Lashmar Crescent DEERAGUN QLD

Set on a convenient corner position, with a fully fenced yard providing plenty of options to store your prized boat or caravan with piece of mind of security.

Ideal for first home purchasers or retirees seeking a downsize residence, this home will tick plenty of boxes on your wish list.

Three good sized bedrooms, main with its own ensuite bathroom, a fully tiled open plan living area plus direct access to an all weather patio, perfect for outdoor dining.

All of the extras you would expect include full security screens, essential air conditioning throughout, a secure remote door garage and high cathedral type ceilings.