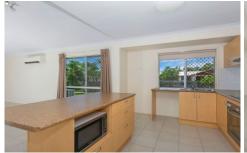

Three good sized bedrooms, main with its own ensuite bathroom, a fully tiled open plan living area plus direct access to an all weather patio, perfect for outdoor dining.

All of the extras you would expect include full security screens, essential air conditioning throughout, a secure remote door garage and high cathedral type ceilings.