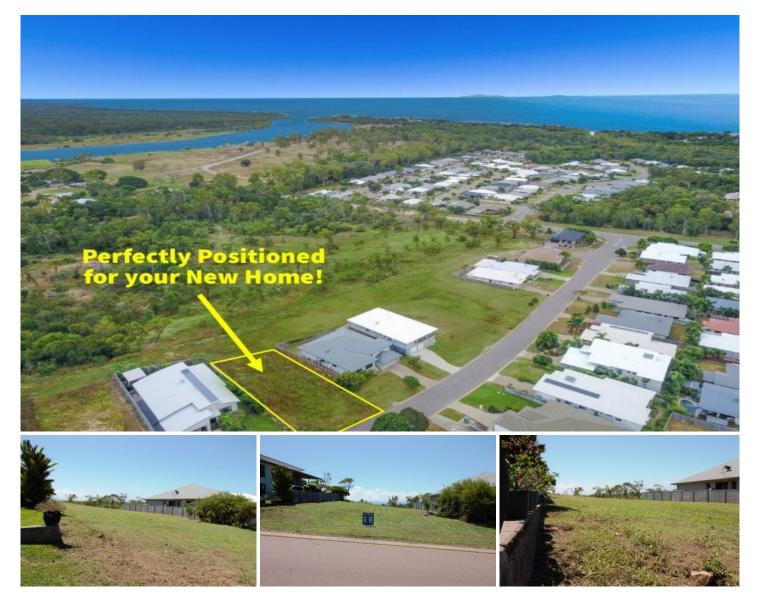

## 159 Goicoechea Drive BUSHLAND BEACH QLD

Looking for a sea change from the city? There comes a time when enough is enough, when you want to wake up and smell the roses not the cars driving past. Bushland Beach is one of these locations where you can leave the rat race behind and go for long walks along the beach as the sun rises over the Coral Sea, Magnetic Island and on a clear day right across to the world heritage Hinchinbrook Island. Or perhaps your kids like to go for long bike rides with their friends along the myriad of pathways and trails that crisscross their way along one of Townsville's most loved beach side suburbs. However, with all these options for a relaxed lifestyle you need the perfect block to build your dream home on or even better a block that can take advantage of the sea breezes in the late afternoon or a deck that you can look out and see whales breach as they make their way up the coast to their winter hideaway. We have the block for you! 159 Goicoechea Drive is perfect in