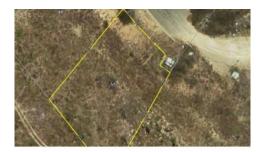

## 51 Deedes Crescent BUSHLAND BEACH QLD

This block is very unique in respect that not only do you have an ocean view but you also have mountain views as well. The middle of the block is on the ridge and is pretty level, so the building cost will be more reasonable. The block is 678m2 and is very well priced. If you are looking to build or just buy for investment make sure you stand on this block and see for yourself.