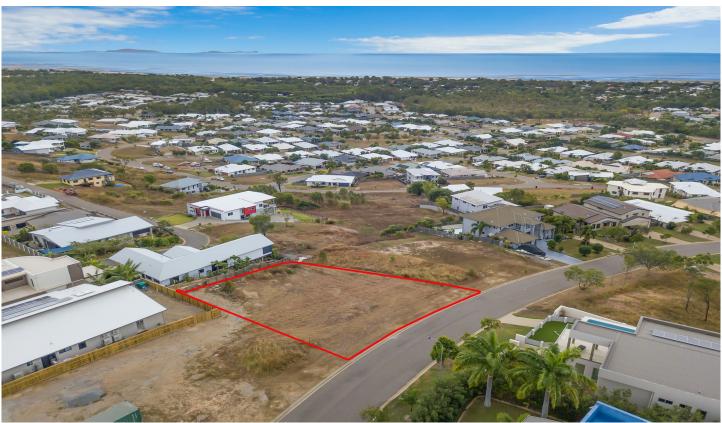

## 38 Britomart Street BUSHLAND BEACH QLD

Set high on the hill at Bushland Beach amongst stunning homes with exquisite ocean views stretching from the Palm group of islands to Magnetic Island this amazing allotment awaits your premium build.

Now is not the time to hesitate, within recent months blocks in this prestige location have been snapped up, new homes are popping up everywhere and land supply is becoming limited.

Buy now whilst there is still the opportunity to have your choice in home design with excellent views.