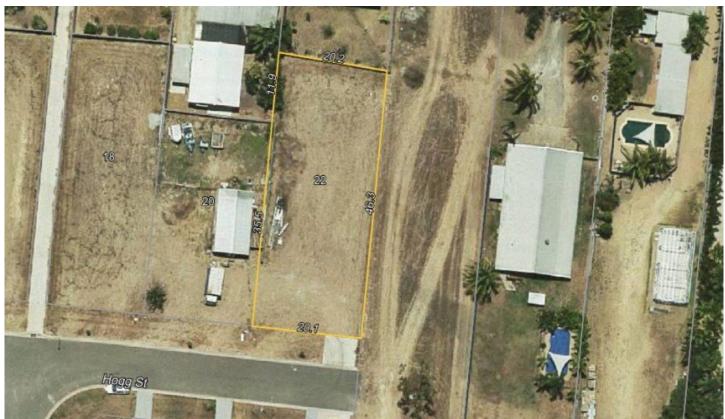

## 22 Hogg Street DEERAGUN QLD

Large family size block on Townsville's Northern beaches suburb, at this price it can't last long. This allotment is located a the end of a small street and has walkway access to Geaney's Lane

- 20 metre frontage
- Located in new subdivision
- No covenant restrictions

Close to local schools, shopping centres and child care, Townsville's Northern Beaches is expected to produce 30% of Townsville property growth over the next ten years, so you know this is a good investment.

**Price** : \$ 114,000 **Land Size** : 943 sqm

View : https://www.kingsberry.com.au/sale/qld/tow

nsville-district/deeragun/residential/land/432

6766

Ben Kingsberry 07 4772 2022 0438 792 652

ben.kingsberry@tsvharcourts.com.au