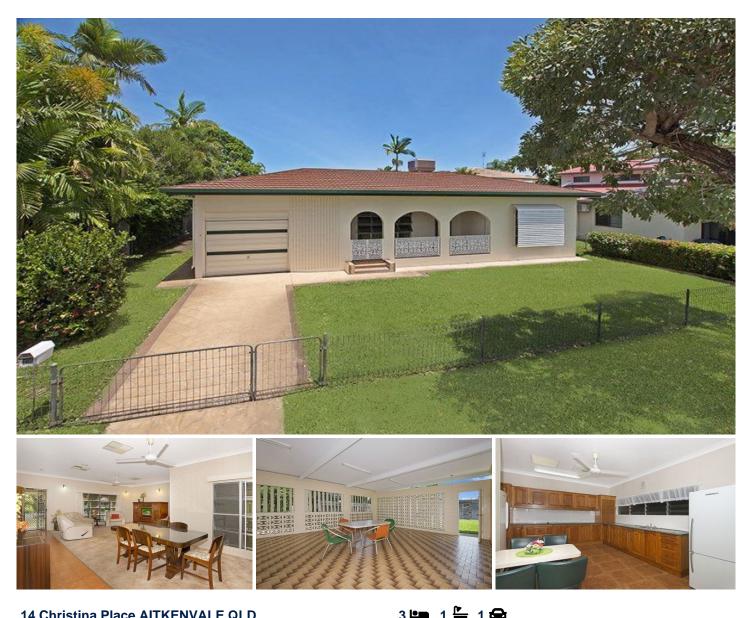

## 14 Christina Place AITKENVALE QLD

The 80's was a period of big hair, shoulder pads and a time embracing solid construction with concrete core filled blocks, hardwood tresses, but unfortunately also wallpaper and mission brown paint!

On offer is one such home - A family home built to last on a 867sqm block and only metres to the river where children can explore and rain trees reside.

This is a fantastic opportunity for those who want to join the renovation revolution!

## Features:

- Walking distance to Ross River and Parklands
- Close proximity to Stockland, The Townsville General Hospital and James Cook University
- Located in a quiet col de sac

| C | - | 1 |  | 4 |
|---|---|---|--|---|
|   |   |   |  |   |