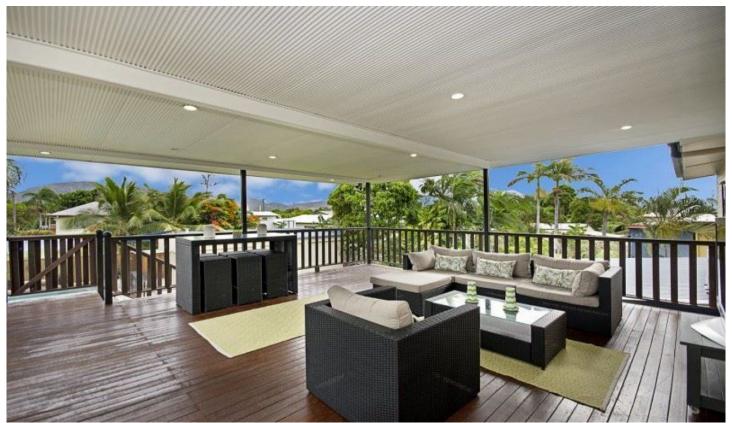

Downstairs is the hub of all things family, oversized modern kitchen with Blanco appliances, gas cook top and large central breakfast bar, expansive living and dining opens to massive patio and 809sqm block.

Upstairs all the bedrooms are air-conditioned and secure with the master a beautiful haven. This is an incredible family home, in the Pimlico School zone, places to run and hide, decks and patios for family gatherings.