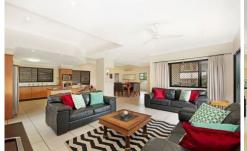

Downstairs is the hub of all things family, oversized modern kitchen with Blanco appliances, gas cook top and large central breakfast bar, expansive living and dining opens to massive patio and 809sqm block.