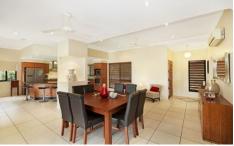

Downstairs is the hub of all things family, oversized modern kitchen with Blanco appliances, gas cook top and large central breakfast bar, expansive living and dining opens to massive patio and 809sqm block.