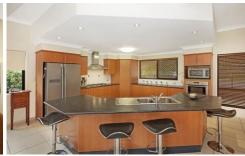

Downstairs is the hub of all things family, oversized modern kitchen with Blanco appliances, gas cook top and large central breakfast bar, expansive living and dining opens to massive patio and 809sqm block.