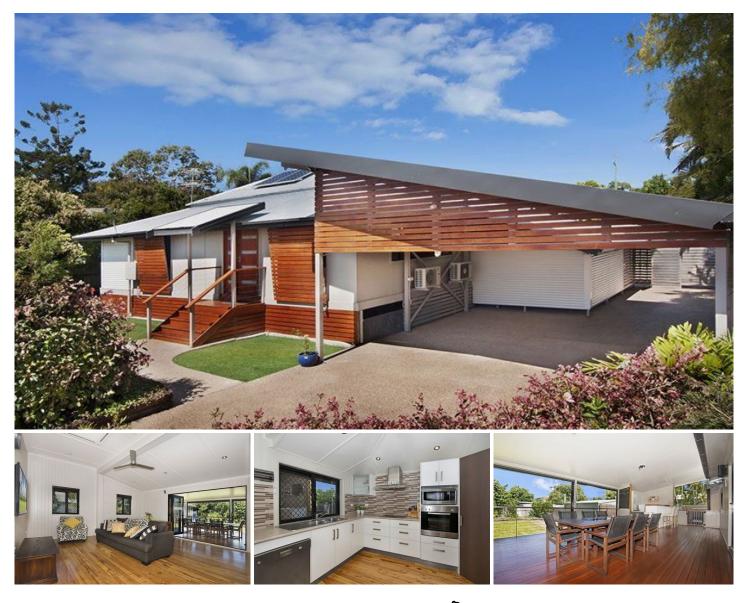

## 55 Twelfth Avenue RAILWAY ESTATE QLD

Hidden from the street, this painstakingly renovated low set character home on 1055sqm block has been transformed into an oasis for living and entertaining.

A massive 5m x 9m back deck with full outdoor kitchen is simply amazing and overlooks manicured lawn and the cubby of all cubbies!!!

Complete this package with a superb kitchen, monster master with ensuite and study, a 6mx6m shed with lay down area, solar panels and a paved private courtyard: this home is outstanding, affordable and will excite!!

## Features:

- Large and lush 1055sqm allotment in sought after location - Fully fenced and includes the ultimate cubby house and sandpit for the little ones