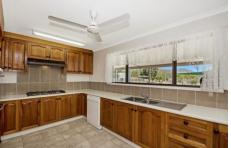

Traditional timber kitchen with new appliances, sort after gas cook top and new titled splash back. The kitchen overlooks the pool and patio area.

Open plan area living characterises this home leading

4 🛌 2 🖺 15 🖨