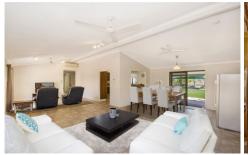

Traditional timber kitchen with new appliances, sort after gas cook top and new titled splash back. The kitchen overlooks the pool and patio area.

Open plan area living characterises this home leading

4 🛌 2 🖺 15 🖨