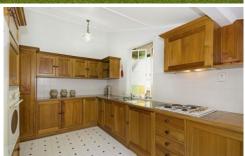

The practical and crafted New Guinea Rosewood kitchen with gas cook top is immaculate and melds beautifully into the traditional undertone of the home. The front louvered veranda has been a special place for relaxing or homework assignments while the backyard has seen countless backyard cricket matches.