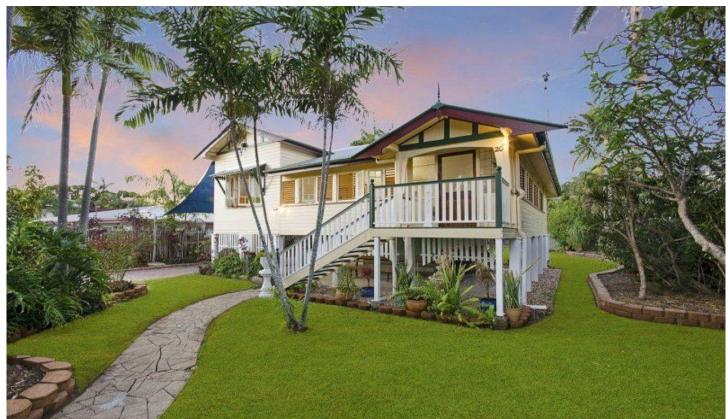

## 20 Sturges Street HERMIT PARK QLD

You will instantaneously feel the love upon entering this sincere and perfect offering. It has been a family home for over a decade and her owners have poured countless hours into her upkeep and maintenance resulting in an almost perfect example of her pre war era.

The practical and crafted New Guinea Rosewood kitchen with gas cook top is immaculate and melds beautifully into the traditional undertone of the home. The front louvered veranda has been a special place for relaxing or homework assignments while the backyard has seen countless backyard cricket matches.

This is a very special home in a wonderful street. It will win your heart.

Features: