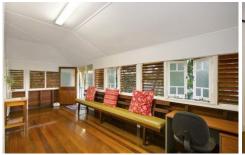

The practical and crafted New Guinea Rosewood kitchen with gas cook top is immaculate and melds beautifully into the traditional undertone of the home. The front louvered veranda has been a special place for relaxing or homework assignments while the backyard has seen countless backyard cricket matches.