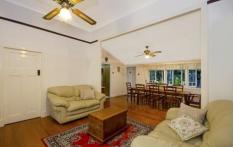

The practical and crafted New Guinea Rosewood kitchen with gas cook top is immaculate and melds beautifully into the traditional undertone of the home. The front louvered veranda has been a special place for relaxing or homework assignments while the backyard has seen countless backyard cricket matches.