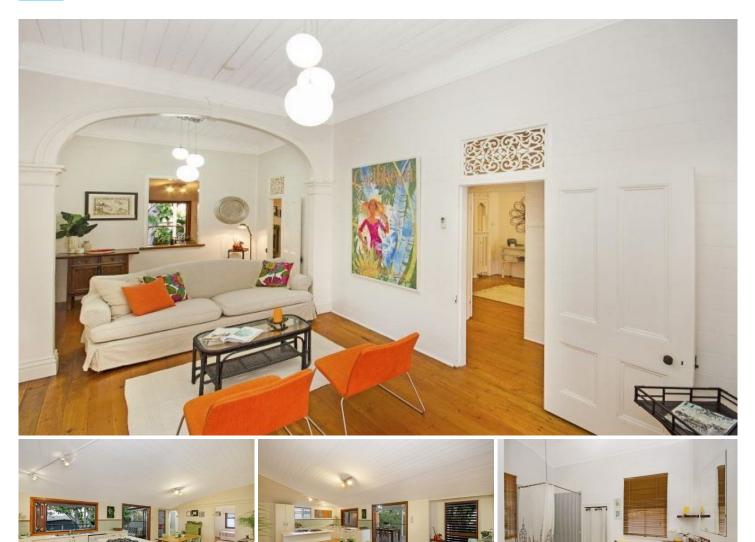

## 22 Lamington Road WEST END QLD

This 1920s Queenslander home, has been enhanced beautifully over time with contemporary undertones. The white on white interior reflects pure style while the wide pine flooring, tongue and groove walls, fretwork and traditional ceiling roses remain proudly intact.

Open plan yet segregated where needed, this home is incredibly functional for family or couples alike. The central hallway provides a buffer between bedrooms and the large living area. An oversized practical white kitchen with serious bench space services separate dining and the large deck.