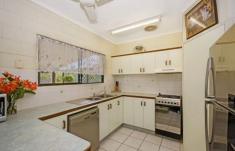

Kitchen overlooks the patio and back garden, included is the dishwasher and gas stove. Main bedroom comprises of built in wardrobe and en-suite bathroom.

- 6 foot fencing to the boundary
- 6x6 work shed plus 6 x 3 garden shed
- Double gate access to the rear
- Solar hot water
- 3.2 KW of solar power, with 5 KW Inverter
- Generator outlet to the house
- 2000 ltr Water tank
- Ceiling fans throughout