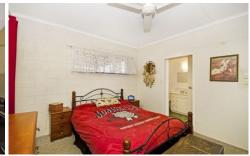

Kitchen overlooks the patio and back garden, included is the dishwasher and gas stove. Main bedroom comprises of built in wardrobe and en-suite bathroom.

- 6 foot fencing to the boundary
- 6x6 work shed plus 6 x 3 garden shed
- Double gate access to the rear
- Solar hot water
- 3.2 KW of solar power, with 5 KW Inverter
- Generator outlet to the house
- 2000 ltr Water tank
- Ceiling fans throughout