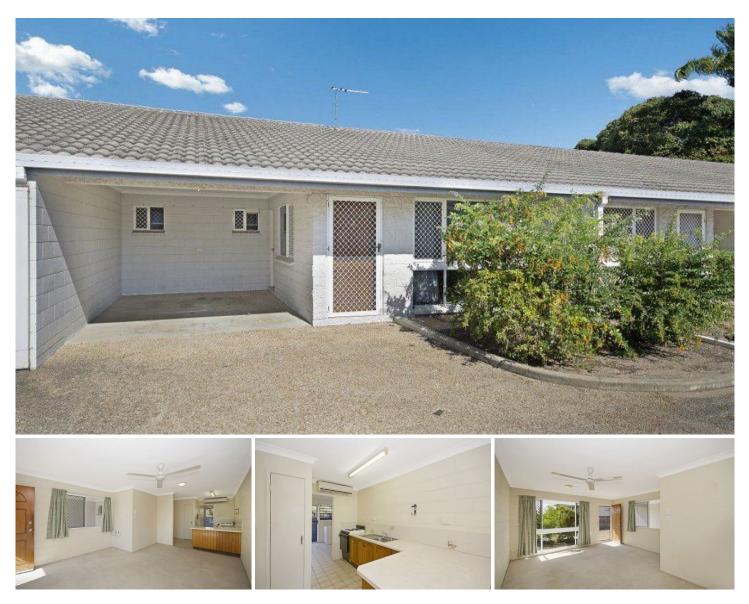

## 2/114 Livingstone Street WEST END QLD

At this price you can pack your bags or beat the rent cycle.

Occupying a delightful and inner city position, this well maintained unit offers exceptional conveniences and an excellent investment opportunity. This neat and tidy low maintenance unit is one of only five in the complex. With low body corporate fees, parking at your door and 1 minute to the city this is a smart move. This low entry level can only accrue

## Features:

- Ideal location close to the City, shops and transport
- Low Body Corporate fees and easy to maintain
- Quiet complex with only 5 Units

| <b>Price</b> | 1 | \$ | 13 |
|--------------|---|----|----|
|              |   | -  |    |