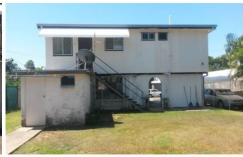

## 33 Karanya Street MOUNT LOUISA QLD

Situated in a quiet street on the ocean side of Mount Louisa in a slightly elevated position this high set home has tons of potential. Upstairs features a modern kitchen and large open plan dining living room, three good sized bedrooms with separate toilet and bathroom. The front of the house has aluminium shade screens to keep the place cool. There is air-conditioning to the main bedroom and living room. Downstairs features a carport, workshop, lockable living space with sliding glass windows, laundry area with louvres and a handy second toilet. The property has side access to the rear, a 3 x 4 m garden shed, it is fully fenced and the 607 m2 block is neat and tidy.