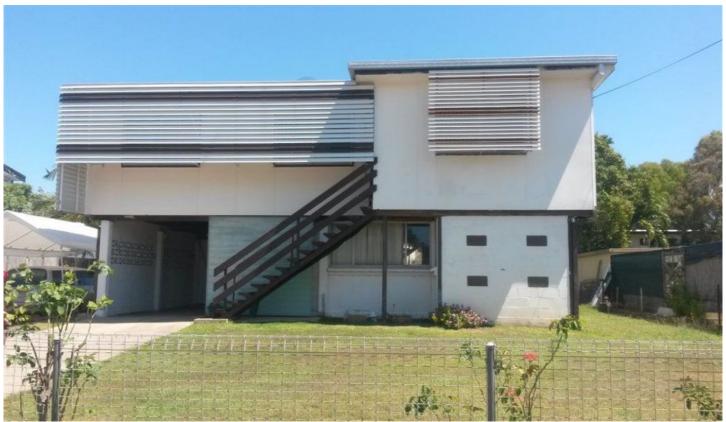

## 33 Karanya Street MOUNT LOUISA QLD

Situated in a quiet street on the ocean side of Mount Louisa in a slightly elevated position this high set home has tons of potential. Upstairs features a modern kitchen and large open plan dining living room, three good sized bedrooms with separate toilet and bathroom. The front of the house has aluminium shade screens to keep the place cool. There is air-conditioning to the main bedroom and living room. Downstairs features a carport, workshop, lockable living space with sliding glass windows, laundry area with louvres and a handy second toilet. The property has side access to the rear, a 3 x 4 m garden shed, it is fully fenced and the 607 m2 block is neat and tidy.

Property features:

- Close to Schools shops and public transport
- 1km to Domain Central
- 15 mins to the City or James Cook University
- Solid block construction

## 3 📭 1 🔓 2 😭

Price : \$ 225,000 Building Size : 9 Sqrs Land Size : 607 sqm

/iew : https://www.kingsberry.com.au/sale/qld/t ownsville-district/mount-louisa/residentia

I/house/4326105

Ben Kingsberry 07 4772 2022 0438 792 652