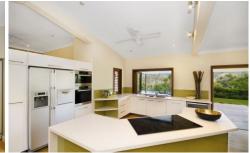

Meticulously sourced timber and stacked stone softens the crisp interior lines and gives a truly organic feel with clever use of louvres and cathedral ceilings ensuring continued breezes and light filled interiors. Banks of bifolds open to the 120sqm deck and breathtaking infinity edge 12mx6m pool. Retreat into the divine master and indulge yourself in your indoor outdoor two way shower, luxury bath and