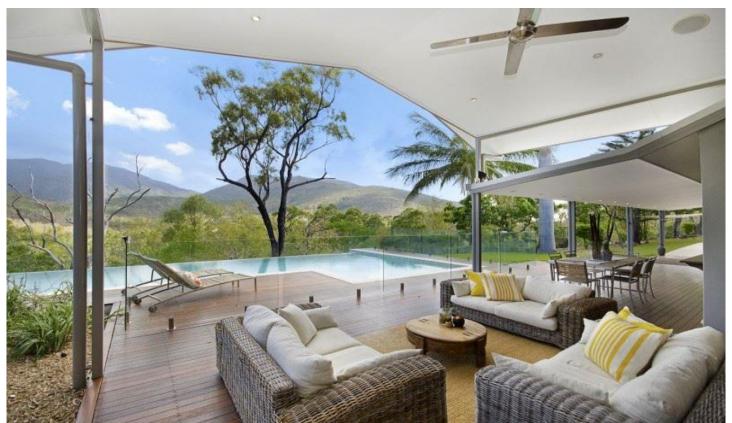

## **4 Mt Elliot Drive ALLIGATOR CREEK QLD**

Views To Live For And A Lifestyle Second To None...

From its strong dramatic approach up a meandering concrete driveway through gated entry a spectacularly conceived living environment awaits. A home full of architectural and design elements maximizing every bit of its private elevated 5 acre site. Substantial in every way, this home encompasses the essence of serenity and pure quality.

Meticulously sourced timber and stacked stone softens the crisp interior lines and gives a truly organic feel with clever use of louvres and cathedral ceilings ensuring continued breezes and light filled interiors. Banks of bifolds open to the 120sqm deck and breathtaking infinity edge 12mx6m pool. Retreat into the divine master and indulge yourself in your indoor outdoor two way shower, luxury bath and