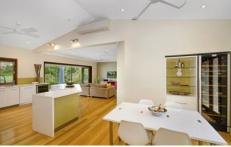

Meticulously sourced timber and stacked stone softens the crisp interior lines and gives a truly organic feel with clever use of louvres and cathedral ceilings ensuring continued breezes and light filled interiors. Banks of bifolds open to the 120sqm deck and breathtaking infinity edge 12mx6m pool. Retreat into the divine master and indulge yourself in your indoor outdoor two way shower, luxury bath and