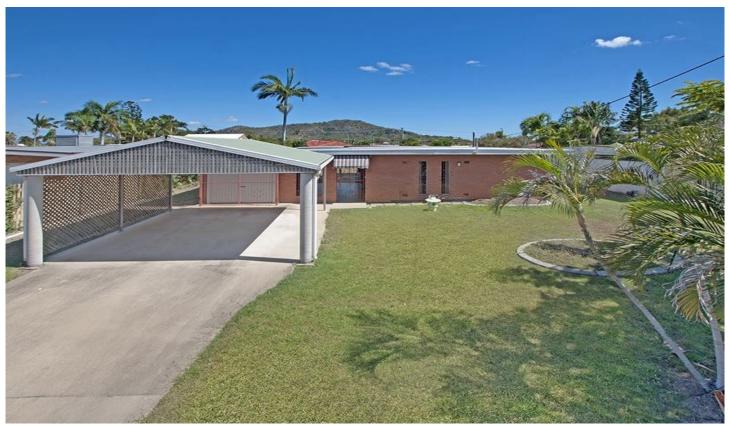

## 27 Fuller Street HEATLEY QLD

This solid 3 bedroom home needs a revamp, structurally solid, situated in a family friendly suburb close to shops, schools, transport and only 5 minutes to Stockland. Low set red brick with air conditioning throughout and ceiling fans. A breezeway separates what could be a study, a playroom for the kids or even a 4th bedroom/teenage retreat. The yard is flat and fenced, again waiting for someone to add their touches, gardens will be no problem here as the bore will keep the water up to the lawns. The property currently has carpet in all rooms and vinyl in the kitchen and dining area. Easily updated and made into an investment property or is ideal for first home buyers wanting to add their flair to the property. Large double carport to the front enables access to the property without getting wet. Owners will take offers prior to Auction.