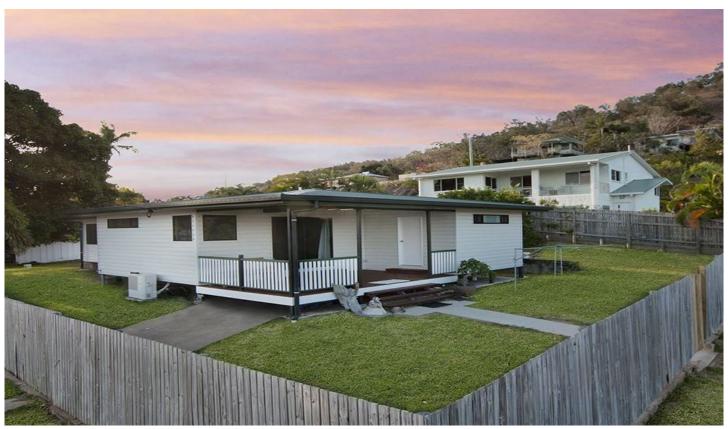

## 28 Church Street WEST END QLD

Magnificently rebuilt this faultless home takes entertaining to a new level. Surrounded by hill and city views this impressive home displays a wonderful lifestyle, tucked away at the end of a quiet no through road.

Offering a versatile floor plan this home provides:

- 3 generous sized bedrooms
- 2 bathrooms, main complete with spa and floor to ceiling tiles
- Open plan air-conditioning living with fluent flow and views to the timber deck
- Modern kitchen includes recycle oak bench tops, new oven and dishwasher
- Quality fixtures and fittings throughout
- Polished timber floor throghout
- 708m2 corner fully fenced block