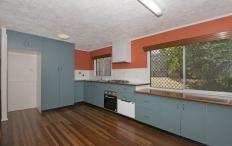

Offering a versatile floor plan this home provides:

- 3 generous sized bedrooms
- 2 bathrooms, main complete with spa and floor to ceiling tiles
- Open plan air-conditioning living with fluent flow and views to the timber deck
- Modern kitchen includes recycle oak bench tops, new oven and dishwasher
- Quality fixtures and fittings throughout
- Polished timber floor throghout
- 708m2 corner fully fenced block