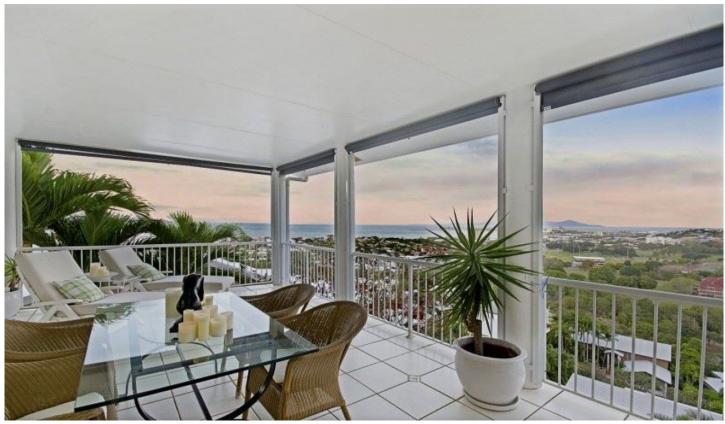

An ideal layout with street level entry leads into the large and light filtered open plan living and dining. A generous entertainer's white 2 pak kitchen overlooking an oversized veranda and a stunning ocean backdrop will have you at ease

Beautifully appointed the home provides the best of fixtures and fittings including electronic cyclone shutters, security system, ducted air-conditioning and gated entry. A pebblecrete pool and a lovingly cultivated and fully irrigated garden on a 862sqm block completes the picture. A third lower level could be constructed with minimum expense.