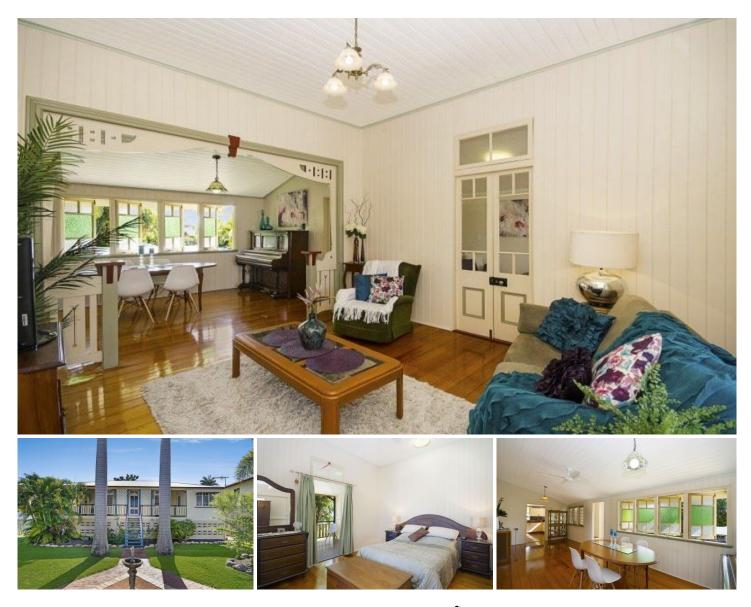

## 7 Cowley Street WEST END QLD

The classic features of this much loved Queenslander celebrate the 1930s; an era synonymous with quality architecture and attention to detail. Central open plan living enveloped with beautiful arch and a backdrop of coloured casements as well as full front and side veranda embrace the essence of North Queensland living. Pristine wide pine flooring, high ceilings and French doors also exemplify a truly graceful yet practical residence with a touch of flamboyance from years past. This home personifies warmth, yet sensitively meeting the requirements of today's living. You will feel instantly at home... And all of this on a 1012sqm block with tropical pool and surrounds.