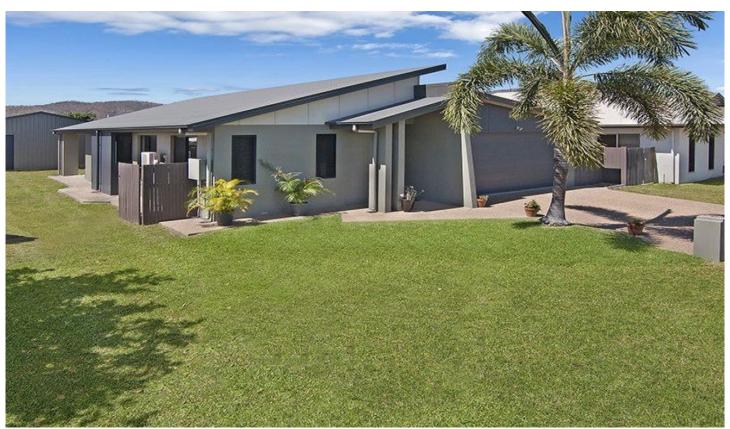

## 56 Petrie Way IDALIA QLD

The owners of this home have found their next home and are committed to selling, so here is your opportunity.

Set on a 700m2 with side access to an oversized man 6 x 9 two-way shed, plenty of space to store a caravan, boat or trailer.

This magnificent home boasts open plan living areas, a functional modern kitchen with gas- cooker, large pantry and plenty of bench and storage space.

You will enjoy comfortable alfresco living - great for entertaining yet ample space for a pool.

This home is modern with nothing to spend and represents excellent value.