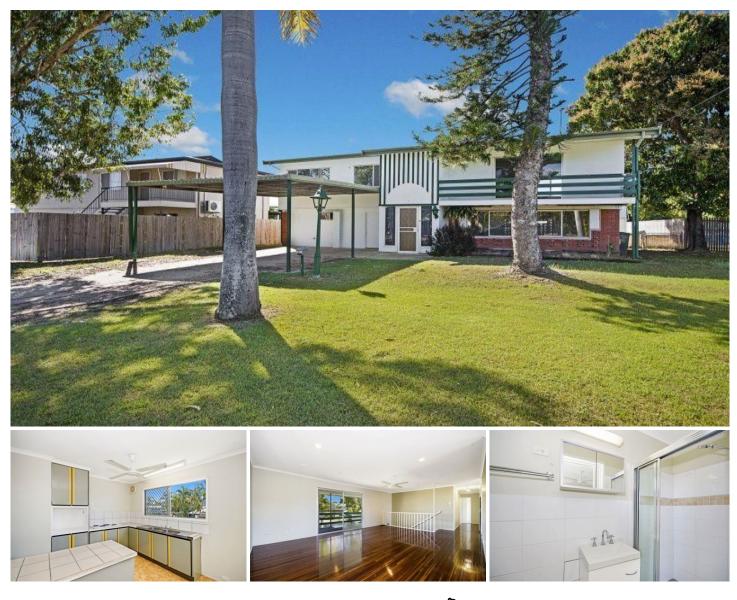

## 3 Bligh Street KIRWAN QLD

If you have been seeking a home that is big and has plenty of room to accommodate either a melded family or the dreaded return of young adults, without the price tag, then we have the home for you.

Being a Ex DHA the home is both conformable and solid with hard wood flooring and timbers throughout you can ensure that this home is literally bullet proof. With internal stairs leading to the rumps and other rooms down stairs, you'll find ample storage and alternative living areas down there that make this home over sized! Great size kitchen generous in size with views to Mt Louisa.

The main bedroom features en-suite bathroom, all bedroom have air conditioning and build in wardrobes. The third bedroom provides a build in wardrobe plus walk in wardrobe space. Some love touches needed to bring this