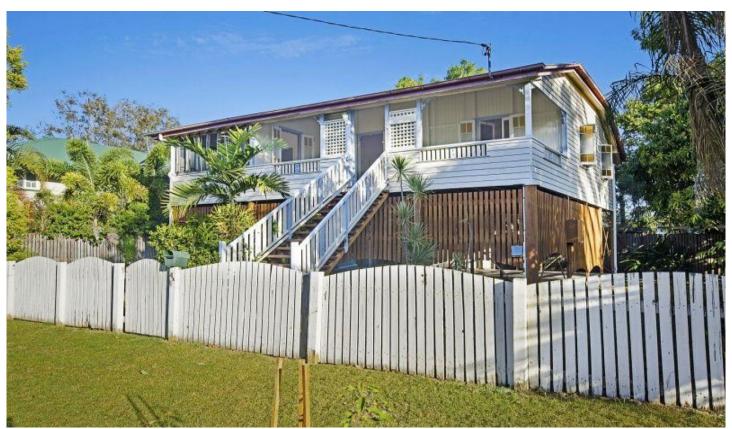

## 4A Doorey Street RAILWAY ESTATE QLD

Pretty as a picture with major works completed; including a new roof and being raised to legal height; this city girl is a fabulous offering.

With character galore the practical layout flows naturally from the undercover front verandah into the open plan living and dining area. Full of natural light it features high ceilings and a beautiful ornate archway. The kitchen and bathroom have been updated and are in great condition; all this girl needs is a lick of paint and a weekend of landscaping!

## Features:

- Raised to legal height