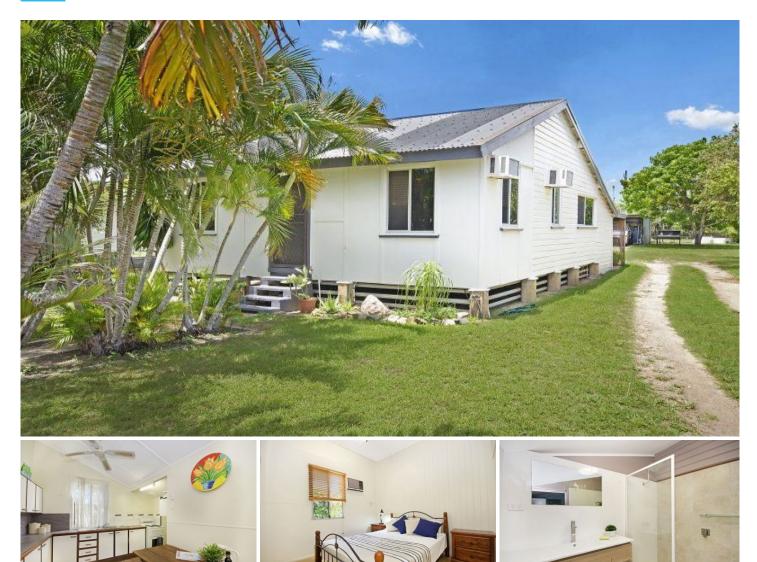

## 85 Wagner Street OONOONBA QLD

Attention Builders and First Home Buyers - This prime Oonoonba property of 1012 sqm block and 20 metre frontage is going is priced to meet the market and will sell fast. Great potential to extend or develop the property presents the astute buyer many options.

Retain the comfortable, 3 bedroom, and 1 bathroom home conveniently located at the forefront and subdivide the rear (STCA). Or you could just move in and enjoy this tastefully renovated home and be perfectly positioned for future growth.

Specific Features Include -

- Large plot with development potential [STCA]
- Recently renovated

- Open plan kitchen/dining compliment light bright and airy living area