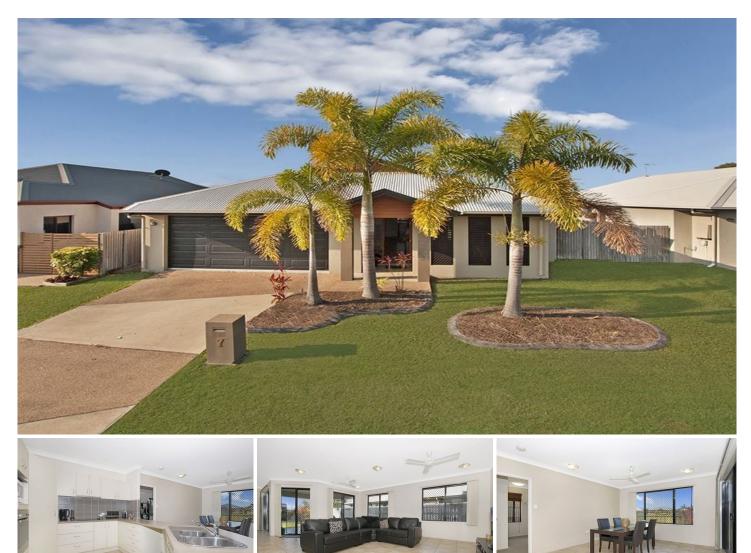

## 7 Sandplover Circuit BOHLE PLAINS QLD

This stunning, bright, light and airy home has been meticulously finished both inside and out. The two separate living areas, stunning kitchen, and even down to the choice of colour throughout the home, allow a sense of style and sophistication.

The kitchen is beautifully appointed and features plenty of bench space and a breakfast bar, conveniently positioned to overlook meals, family and alfresco areas. A great lounge area, located to the rear of the home, is the perfect space for entertaining friends or enjoy the private outdoor entertaining area..

## Features

\* 4 Bedrooms, main with walk in robe and ensuite

## \* 2 Living areas

Price : \$ 385,000 View : https://www.kingsberry.com.au/sale/qld/townsvill

e-district/bohle-plains/residential/house/4326054

Tammy Tyrrell 07 4772 2022 0412 534 704 tammy.tyrrell@tsvharcourts.com.au