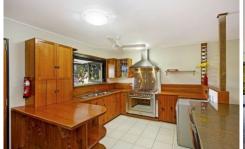

A magical sense of seclusion sprawling over an 11,120m2 block.

Country style timber kitchen features stainless steel appliances and induction cook top

3 Separate living areas

A self-contained granny flat is only a kitchenette away
Your own built in wood-fired pizza oven in the relaxing
garden