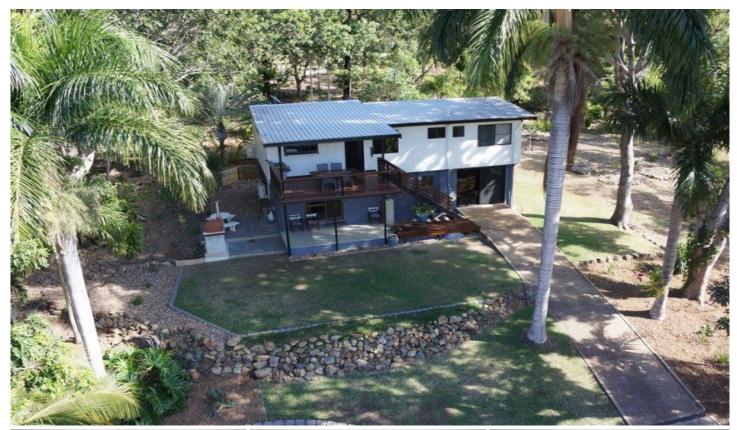

## 32 Mount Elliott Drive ALLIGATOR CREEK QLD

This unique property is a testament to the owner's love, pride, hard work and their desire to create the ideal family home and environment. The intimate modernised home is set back from the road and perched upon a hill, fringed by tall trees and rolling bushland. For those wishing to live amongst nature and away from the hustle and bustle, this home just 20 minutes from the Townsville CBD, this could be the perfect solution!

A magical sense of seclusion sprawling over an 11,120m2 block.

Country style timber kitchen features stainless steel appliances and induction cook top

3 Separate living areas

A self-contained granny flat is only a kitchenette away
Your own built in wood-fired pizza oven in the relaxing
garden