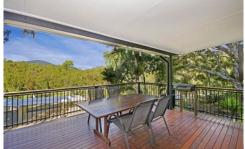

A magical sense of seclusion sprawling over an 11,120m2 block.

Country style timber kitchen features stainless steel appliances and induction cook top

3 Separate living areas

A self-contained granny flat is only a kitchenette away
Your own built in wood-fired pizza oven in the relaxing
garden