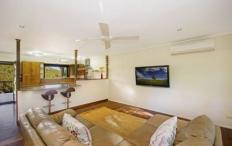

A magical sense of seclusion sprawling over an 11,120m2 block.

Country style timber kitchen features stainless steel appliances and induction cook top

3 Separate living areas

A self-contained granny flat is only a kitchenette away
Your own built in wood-fired pizza oven in the relaxing
garden