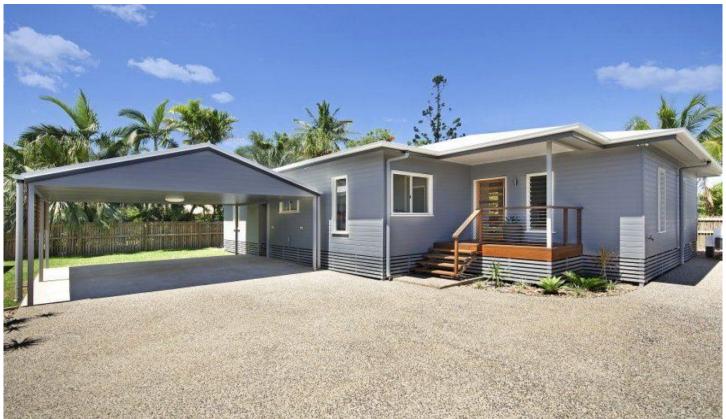

## 61A Hugh Street WEST END QLD

This new build is yet to turn one and has already turned heads being nominated for Best Individual Home in its price category and Best Heritage Home. Discerning buyers and downsizers will just love the lock and leave minimal fuss lifestyle that is on offer. Room for the boat or campervan additional to the double car port secured by electric gates. The home features a fabulous floor plan with generous open plan living and a premier kitchen that both functional and beautiful. This home is the one that you've been looking for in West End; quiet, private and low maintenance.

- New build; less than 1 year old
- Open plan kitchen, living and dining
- Kitchen opens directly onto the timber deck
- Modern large 600 x 600 floor tiles in living area
- 5 x Fujitsu split system air conditioners

4 🕮 2 📛 2 🖨

**Price** : \$ 420,000 **Land Size** : 549 sqm

View: https://www.kingsberry.com.au/sale/qld/tow

nsville-district/west-end/residential/house/43

26049

Ben Kingsberry 07 4772 2022 0438 792 652

ben.kingsberry@tsvharcourts.com.au