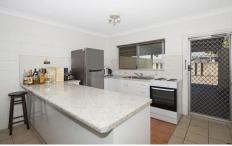

This property features;

- \* Split system air conditioning, fans and tiled throughout
- \* Built in wardrobes to both bedrooms
- \* Open plan living
- \* Separate laundry area
- \* Second toilet
- \* Walking distance to all amenities
- \* Large study area