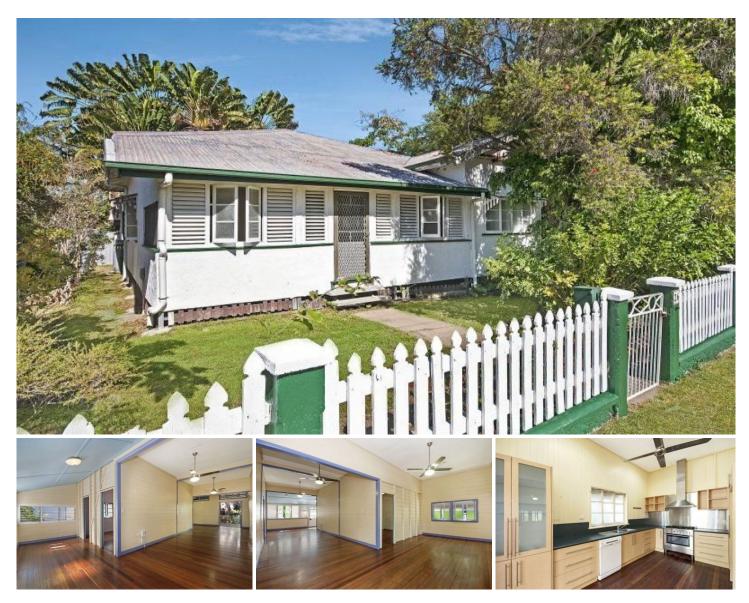

## 26 Plant Street WEST END QLD

Blessed with abundant character this original gabled low set miner's cottage with thoughtful and functional extension will trigger your imagination.

Structurally sound and true she features an updated kitchen with stainless steel free standing oven with gas cook top and dishwasher. Her bathroom has an air of Nordic undertones with deep spa bath and timber vanity and louvres.

Situated on a 901sqm allotment within walking distance to the city centre, this property presents a remarkable opportunity to value-add on a budget; all she needs is a white wash and some love. With a large rear deck and picturesque frontage you will be proud to call this home.

- Traditional features include timber floors, T & G, Casement windows and wooden louvres throughout

- Recent additions include rear extension, deck, separate