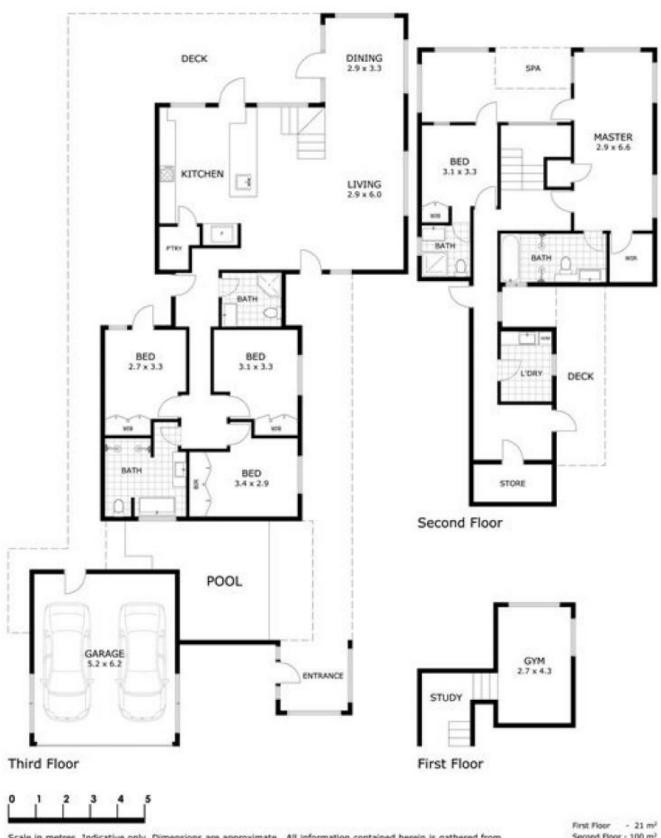

ben.kingsberry@tsvharcourts.com.au

Scale in metres. Indicative only. Dimensions are approximate. All information contained herein is gathered from sources we believe to be reliable. However we cannot guarantee its accuracy and interested parties should rely on their own enquiries.

| Second Floor - 21 m² | Second Floor - 100 m² | Third Floor - 130 m² | Garage + 32 m² | Deck - 84 m² |