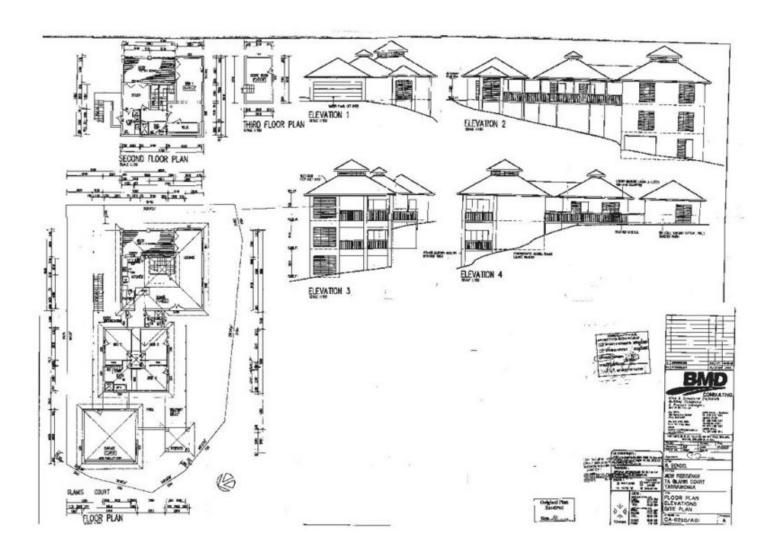

| Second Floor - 21 m² | Second Floor - 100 m² | Third Floor - 130 m² | Garage + 32 m² | Deck - 84 m² |