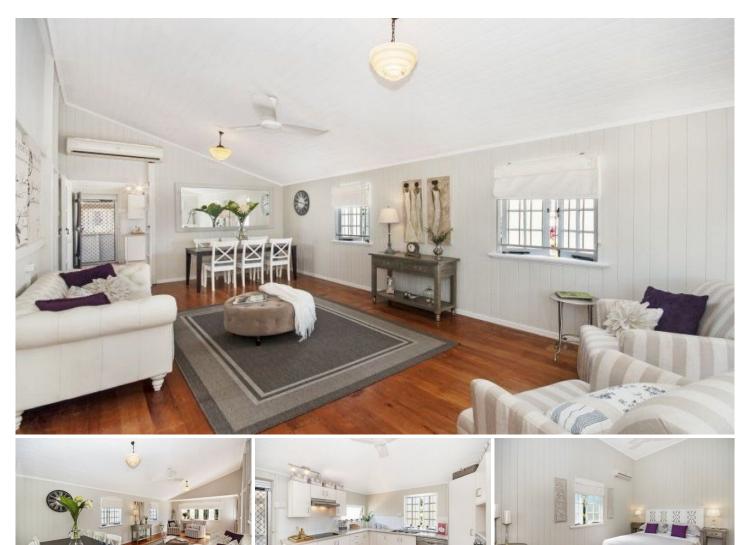

## 38 Diprose Street PIMLICO QLD

Thank you very much! At last a fabulous first home find! Situated on a 613sqm corner allotment and thoughtfully renovated there is nothing left to do. Put Manu to shame as you embrace your inner chef in the spacious kitchen with up to date fittings, enjoy a glass of champagne and relax in a bubble bath in the modern bathroom, or share a cheese platter with friends in the dappled shade of the outdoor entertaining area. Fully air conditioned and powered with solar live a lavish life without the price tag! C'est magnifique!

- Renovations include updated kitchen and bathroom and Solar power system

- Fully air conditioned with split systems
- Open plan design
- Study nook
- Polished wooden floors throughout

https://www.kingsberry.com.au