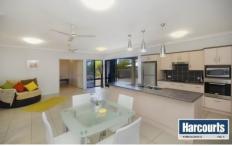

- Separate lounge/media room
- Open plan family living space from the Kitchen
- Fully air conditioned with tiled living areas
- Master bedroom are the rear of the home
- En-suite, walk in wardrobe, and patio access from the master bedroom
- Brezzy tri-door access to the patio