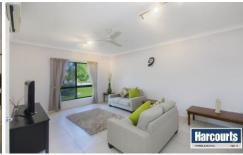

- Separate lounge/media room
- Open plan family living space from the Kitchen
- Fully air conditioned with tiled living areas
- Master bedroom are the rear of the home
- En-suite, walk in wardrobe, and patio access from the master bedroom
- Brezzy tri-door access to the patio