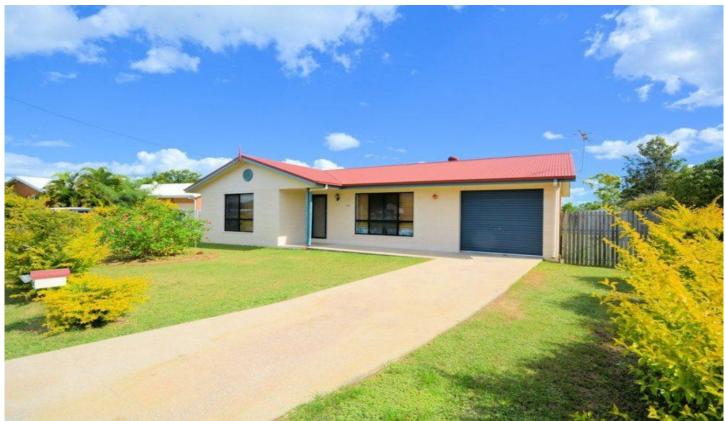

## 46 Chiquita Avenue RASMUSSEN QLD

Looking for space? We have it, this neat and tidy three bedroom home is located in a popular pocket of Rasmussen, close to Ross River and the Ring Road access.

- Modern kitchen
- Open plan lounge and dining
- Two way bathroom
- Lock up garage
- Air conditioning

This solid block home has back patio area, double gate side access and garden shed for storage. The spacious yard allows room for a work shed, pool or vehicle, caravan or boat storage.

3 🕮 1 🖺 1 🗬

**Price** : \$ 248,000 **Land Size** : 839 sqm