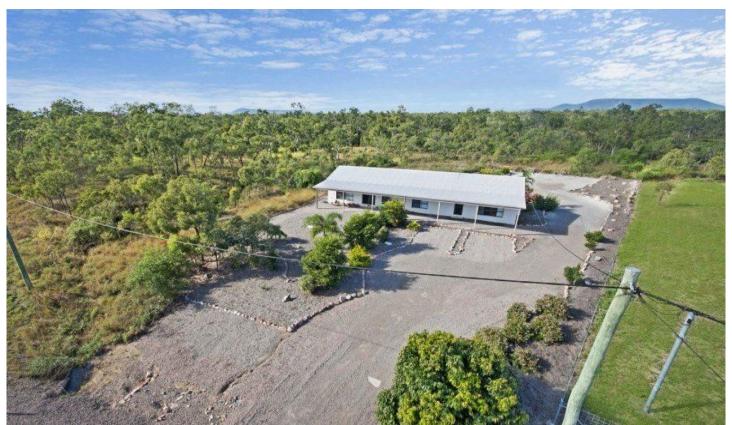

## 6 Sugargum Court BLACK RIVER QLD

This acreage property is perfectly designed for trucks and heavy vehicle accommodation and the owners have said "we're truck'en on out - get it sold".

The five year old LJ Grady Home has been purpose built, with a two bedroom home plus attached self-contained home office or relatives retreat. Bordering a 4.92 Ha natural parkland that leads down to Black River and with no rear neighbours this acreage property is like living on 20 acres when it's actually 5499sqm.

3 🚐 3 🚍 3 🚍

**Price** : \$ 310,000 **Land Size** : 5499 sgm

View: https://www.kingsberry.com.au/sale/qld/tow

nsville-district/black-river/residential/house/4

326027

Ben Kingsberry 07 4772 2022 0438 792 652