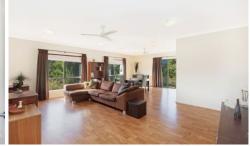

- Open plan living area from the kitchen provides family dining and living areas
- Modern kitchen with ample cupboard and preparation space
- Generous size master bedroom, with walk in wardrobe and generous sized en-suite