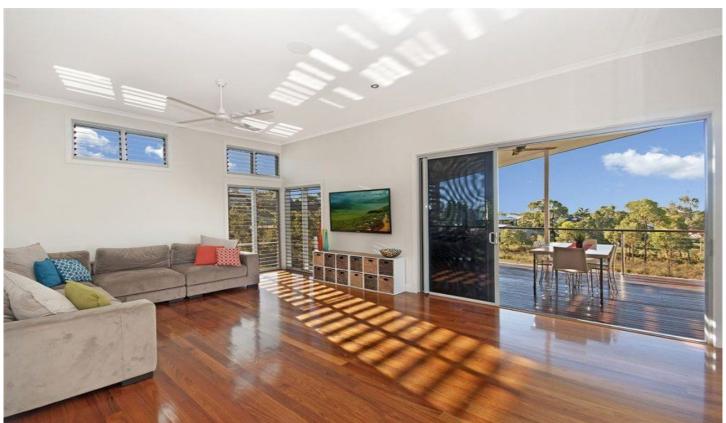

## 38 Goicoechea Drive BUSHLAND BEACH QLD

Looking for something a little different? Want those evaluated views without the hefty price tag? Then look no further. This one of a kind near new build will be sure to tick all your boxes. 3m ceilings, timber floors throughout, multiple decks to take in the scenery, 70sqm of entertaining space under the house beside an inviting in-ground swimming pool, fully landscaped and irrigated 1247m2 block with no rear neighbours. All this on Bushland Beach's most prestige's address and still under New Home Warranty.

This is a contemporary home which has been strategically designed to capture the ocean breeze from its hill side location, allowing the entire home to be cooled naturally. Cool breezes flow through this home all year around with its 3.2m ceilings and extensive use of louvres throughout.