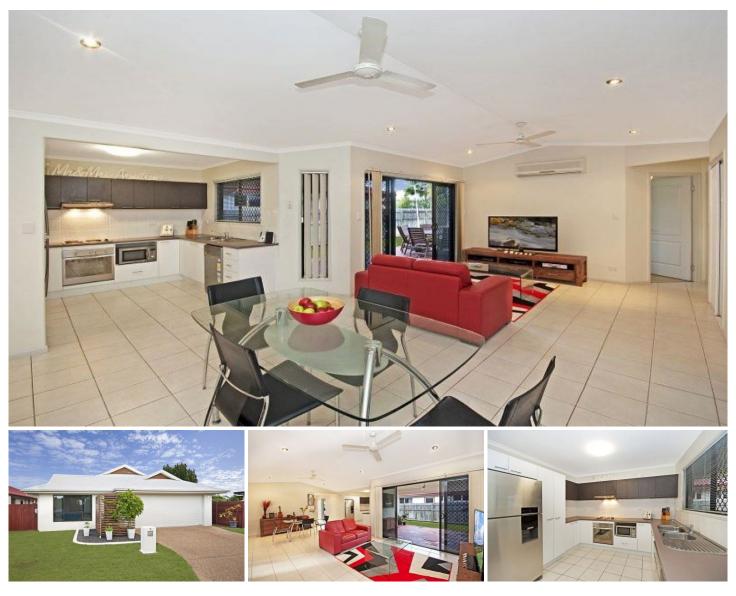

## 7 Somerdale Pocket IDALIA QLD

A perfect beginner or downsizer; this wonderful home is secure and deceptively spacious. Incredibly practical yet displaying a stylish and modern edge the neutral palate will allow you to meld and move with ease. The outdoor living has the bonus of an extended timber deck for large and small gatherings alike.

Perfectly appointed and maintained this home and its value will not disappoint.

- Fenced and irrigated 465 square metre allotment with vehicle side access and large garden shed

- Remote lock up double garage with additional storage
- Immaculate low maintenance property
- Fully air conditioned with ceiling fans throughout
- Fully security screened
- Tiled throughout with carpet to bedrooms