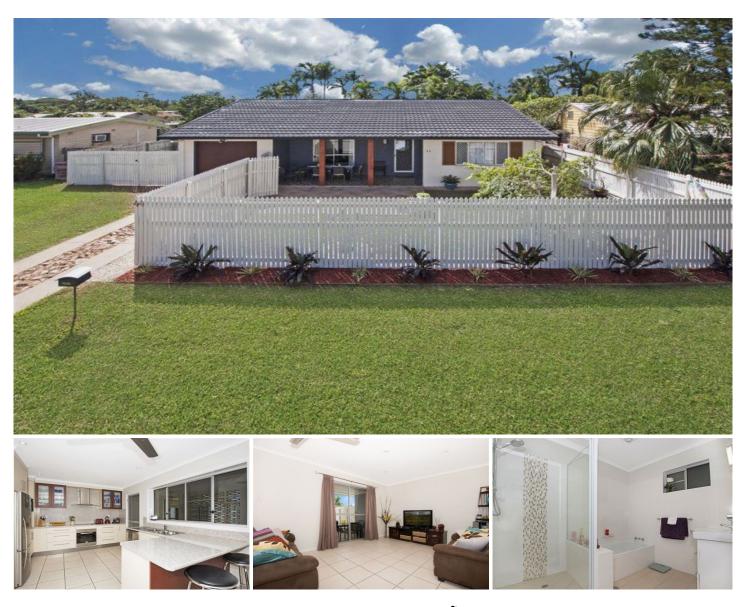

## 44 Allamanda Crescent ANNANDALE QLD

Its sense of warmth greets you as you walk into the open entertaining space uniquely located at the front of the home bordered by a freshly painted white fence. The use of rich timber and stone combined with new landscaping provide true relaxed tropical living in this area.

The home has been recently painted in neutral whites and creams with a wonderful modern kitchen. It showcases a large expanse of cabinetry with the use of drawers, cupboards and four feature overhead cupboards with glass doors complimenting the matching splashback and bench tops. The main bathroom has also been updated in sparkling neutral tones.

All three bedrooms have built-ins and are a good size. There are fans throughout the house with more than adequate air conditioning in the main living area and two

| 3 | <b>P</b> | 1 | 2 | A |  |
|---|----------|---|---|---|--|
|   |          |   |   |   |  |